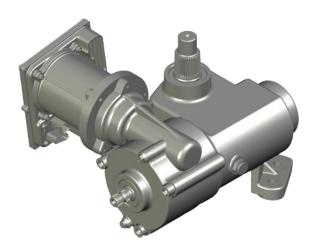

## **ENXXXEPS1100**

EPS steering gear 1100Nm with electric power assist

## **Product information:**

Gear cannot be used in the vehicles, which carrying capacity exceeds design range. The recommended maximum rocker swing angle is 40°.

## **Functionality:**

- Rated power 850 W
- Maximum engine torque is 7 Nm
- Security level IP67
- Rated voltage 24 V
- Rated current od 0 do 80 A
- System equipped with a fuse 80A

## **Technical specification:**

| Parameter                                   |             | Value      |
|---------------------------------------------|-------------|------------|
| Rated voltage                               | V           | 24 ± 1     |
| Rated current                               | А           | 0 – 80     |
| Rated power                                 | W           | 850        |
| Gearing                                     | -           | 20,42      |
| Maximum output torque of the driving system | Nm          | 1100 ± 100 |
| Maximum number of output shaft rotations    | -           | 5,17       |
| Input torque                                | Nm          | 5-8        |
| Maximum engine torque                       | Nm          | 7,0        |
| Operating temperature range                 | °C          | -40 ~ +85  |
| Maximum rocker swing angle                  | 0           | 45,5       |
| Screw type                                  | Left-handed |            |
| Security level                              | IP67        |            |