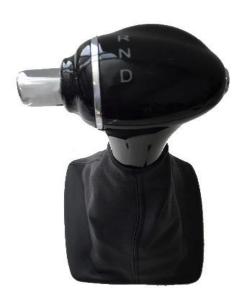

## ENXXXSEL703

Gear shift lever

## **Product information:**

The gear shift lever is designed for use in passenger vehicles, vans, and trucks. After pressing the lock button located on the side of the lever, the gear can be changed to one of three positions: D (Drive - forward), N (Neutral - neutral), R (Reverse - reverse). The lever is equipped with illuminated markings.