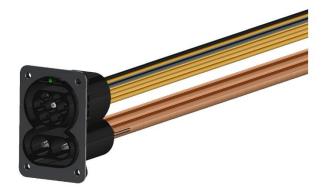

# ENxxxCCS21000V200A

CCS charging socket

# **Product description:**

CCS2 charging socket, allowing for the charging of electric vehicles and machines in both AC and DC modes. The socket is equipped with contact temperature measurement, enabling control of the charging process at maximum power. The CCS2 socket can be equipped with 12V and 24V locks.

### Additional information:

- Contact voltage DC up to 1000V
- DC charging current up to 200A
- AC charging current up to 32A
- Ability to configure lock parameters

#### **Basic information:**

- IP65 security class
- Lifetime: > 10000 cycles
- Locking capability